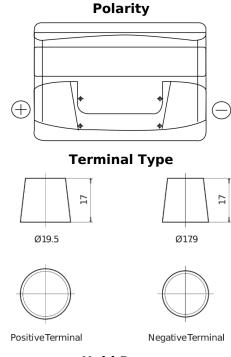

## Plus CB741

| Part number                    | CB741         |
|--------------------------------|---------------|
| Technology                     | Flooded       |
| EAN/GTIN                       | 3661024014564 |
| Voltage                        | 12 V          |
| Capacity                       | 74.0 Ah       |
| CCA                            | 680 A         |
| Length                         | 278 mm        |
| Width                          | 175 mm        |
| Height                         | 190 mm        |
| Box size                       | L03           |
| Polarity                       | ETN 1         |
| Terminal Type                  | EN taper post |
| Hold Down                      | B13           |
| Weights (subject of variation) | 16.60 kg      |

## **Hold Down**

Design, features and specifications are subject to change without notice. We disclaim any representation or warranty, express or implied, concerning the data or recommendations, and in no event shall be liable for any loss or damage claimed to have arisen as a result. Some products may not be available in your local market.