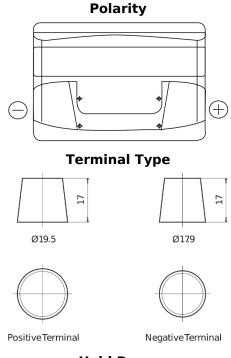

## Plus CB740

| Part number                    | CB740         |
|--------------------------------|---------------|
| Technology                     | Flooded       |
| EAN/GTIN                       | 3661024014557 |
| Voltage                        | 12 V          |
| Capacity                       | 74.0 Ah       |
| CCA                            | 680 A         |
| Length                         | 278 mm        |
| Width                          | 175 mm        |
| Height                         | 190 mm        |
| Box size                       | L03           |
| Polarity                       | ETN 0         |
| Terminal Type                  | EN taper post |
| Hold Down                      | B13           |
| Weights (subject of variation) | 16.60 kg      |