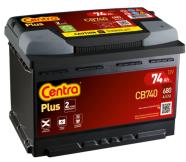

## Plus CB740

| Part number                    | CB740         |
|--------------------------------|---------------|
| Technology                     | Flooded       |
| EAN/GTIN                       | 3661024014557 |
| Voltage                        | 12 V          |
| Capacity                       | 74.0 Ah       |
| CCA                            | 680 A         |
| Length                         | 278 mm        |
| Width                          | 175 mm        |
| Height                         | 190 mm        |
| Box size                       | L03           |
| Polarity                       | ETN 0         |
| Terminal Type                  | EN taper post |
| Hold Down                      | B13           |
| Weights (subject of variation) | 16.60 kg      |