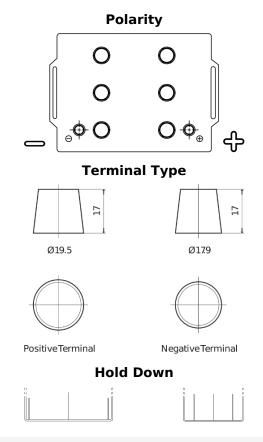

## StartPRO TG145A

| Part number                    | TG145A        |
|--------------------------------|---------------|
| Technology                     | Flooded       |
| EAN/GTIN                       | 3661024055550 |
| Voltage                        | 12 V          |
| Capacity                       | 145.0 Ah      |
| CCA                            | 1000 A        |
| Length                         | 360 mm        |
| Width                          | 253 mm        |
| Height                         | 240 mm        |
| Box size                       | F21           |
| Polarity                       | ETN 6         |
| Terminal Type                  | EN taper post |
| Hold Down                      | В0            |
| Weights (subject of variation) | 38.10 kg      |