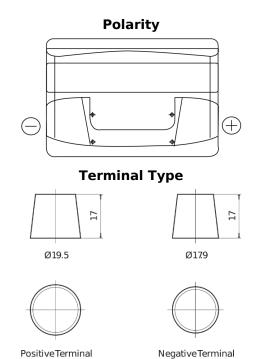

## Plus CB712

| Part number                    | CB712         |
|--------------------------------|---------------|
| Technology                     | Flooded       |
| EAN/GTIN                       | 3661024014649 |
| Voltage                        | 12 V          |
| Capacity                       | 71.0 Ah       |
| CCA                            | 670 A         |
| Length                         | 278 mm        |
| Width                          | 175 mm        |
| Height                         | 175 mm        |
| Box size                       | LB3           |
| Polarity                       | ETN 0         |
| Terminal Type                  | EN taper post |
| Hold Down                      | B13           |
| Weights (subject of variation) | 15.30 kg      |