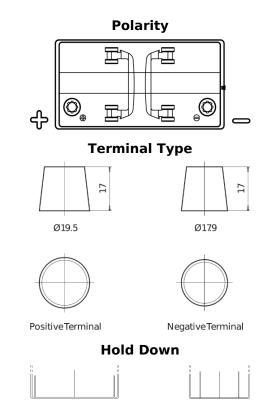

## **StartPRO TG1101**

| Part number                    | TG1101        |
|--------------------------------|---------------|
| Technology                     | Flooded       |
| EAN/GTIN                       | 3661024055383 |
| Voltage                        | 12 V          |
| Capacity                       | 110.0 Ah      |
| CCA                            | 750 A         |
| Length                         | 349 mm        |
| Width                          | 175 mm        |
| Height                         | 235 mm        |
| Box size                       | D02           |
| Polarity                       | ETN 1         |
| Terminal Type                  | EN taper post |
| Hold Down                      | В0            |
| Weights (subject of variation) | 25.40 kg      |