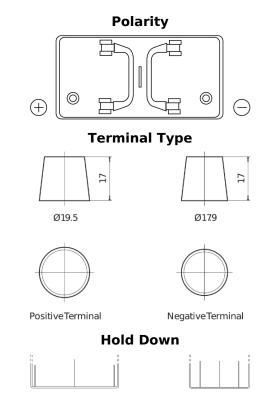

## PowerPRO TF1251

| Davit accords an               | TE10E1        |
|--------------------------------|---------------|
| Part number                    | TF1251        |
| Technology                     | Flooded       |
| EAN/GTIN                       | 3661024057684 |
| Voltage                        | 12 V          |
| Capacity                       | 125.0 Ah      |
| CCA                            | 850 A         |
| Length                         | 349 mm        |
| Width                          | 175 mm        |
| Height                         | 285 mm        |
| Box size                       | D03           |
| Polarity                       | ETN 1         |
| Terminal Type                  | EN taper post |
| Hold Down                      | В0            |
| Weights (subject of variation) | 31.00 kg      |