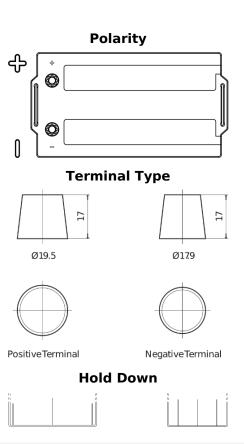

## StrongPRO EFB+ TE2353

| Part number                    | TE2353        |
|--------------------------------|---------------|
| Technology                     | EFB           |
| EAN/GTIN                       | 3661024056694 |
| Voltage                        | 12 V          |
| Capacity                       | 235.0 Ah      |
| CCA                            | 1200 A        |
| Length                         | 518 mm        |
| Width                          | 274 mm        |
| Height                         | 240 mm        |
| Box size                       | D06           |
| Polarity                       | ETN 3         |
| Terminal Type                  | EN taper post |
| Hold Down                      | ВО            |
| Weights (subject of variation) | 58.20 kg      |
|                                |               |