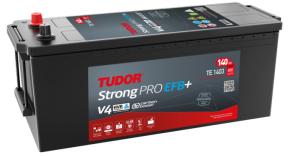

## StrongPRO EFB+ TE1403

| Part number                    | TE1403        |
|--------------------------------|---------------|
| Technology                     | EFB           |
| EAN/GTIN                       | 3661024055246 |
| Voltage                        | 12 V          |
| Capacity                       | 140.0 Ah      |
| CCA                            | 800 A         |
| Length                         | 513 mm        |
| Width                          | 189 mm        |
| Height                         | 223 mm        |
| Box size                       | D04           |
| Polarity                       | ETN 3         |
| Terminal Type                  | EN taper post |
| Hold Down                      | В0            |
| Weights (subject of variation) | 38.20 kg      |