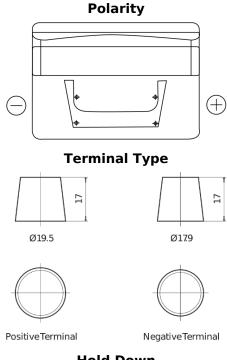

## **Standard TC542**

| Part number                    | TC542         |
|--------------------------------|---------------|
| Technology                     | Flooded       |
| EAN/GTIN                       | 3661024054850 |
| Voltage                        | 12 V          |
| Capacity                       | 54.0 Ah       |
| CCA                            | 500 A         |
| Length                         | 242 mm        |
| Width                          | 175 mm        |
| Height                         | 175 mm        |
| Box size                       | LB2           |
| Polarity                       | ETN 0         |
| Terminal Type                  | EN taper post |
| Hold Down                      | B13           |
| Weights (subject of variation) | 12.90 kg      |

## **Hold Down**

Design, features and specifications are subject to change without notice. We disclaim any representation or warranty, express or implied, concerning the data or recommendations, and in no event shall be liable for any loss or damage claimed to have arisen as a result. Some products may not be available in your local market.