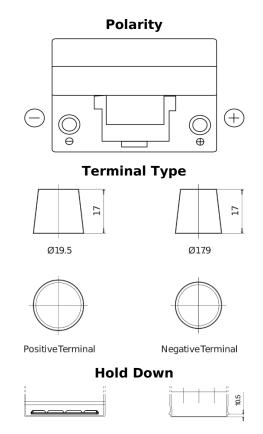

## **Technica TB954**

| Part number                    | TB954         |
|--------------------------------|---------------|
| Technology                     | Flooded       |
| EAN/GTIN                       | 3661024054454 |
| Voltage                        | 12 V          |
| Capacity                       | 95.0 Ah       |
| CCA                            | 760 A         |
| Length                         | 306 mm        |
| Width                          | 173 mm        |
| Height                         | 222 mm        |
| Box size                       | D31           |
| Polarity                       | ETN 0         |
| Terminal Type                  | EN taper post |
| Hold Down                      | Korean B1     |
| Weights (subject of variation) | 20.60 kg      |