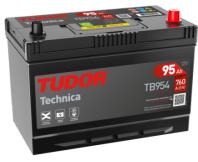

## **Technica TB954**

| Part number                    | TB954         |
|--------------------------------|---------------|
| Technology                     | Flooded       |
| EAN/GTIN                       | 3661024054454 |
| Voltage                        | 12 V          |
| Capacity                       | 95.0 Ah       |
| CCA                            | 760 A         |
| Length                         | 306 mm        |
| Width                          | 173 mm        |
| Height                         | 222 mm        |
| Box size                       | D31           |
| Polarity                       | ETN 0         |
| Terminal Type                  | EN taper post |
| Hold Down                      | Korean B1     |
| Weights (subject of variation) | 20.60 kg      |