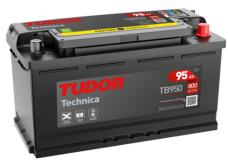

## **Technica TB950**

| Part number                    | TB950         |
|--------------------------------|---------------|
| Technology                     | Flooded       |
| EAN/GTIN                       | 3661024054584 |
| Voltage                        | 12 V          |
| Capacity                       | 95.0 Ah       |
| CCA                            | 800 A         |
| Length                         | 353 mm        |
| Width                          | 175 mm        |
| Height                         | 190 mm        |
| Box size                       | L05           |
| Polarity                       | ETN 0         |
| Terminal Type                  | EN taper post |
| Hold Down                      | B13           |
| Weights (subject of variation) | 21.60 kg      |