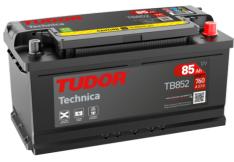

## **Technica TB852**

| Part number                    | TB852         |
|--------------------------------|---------------|
| Technology                     | Flooded       |
| EAN/GTIN                       | 3661024054669 |
| Voltage                        | 12 V          |
| Capacity                       | 85.0 Ah       |
| CCA                            | 760 A         |
| Length                         | 353 mm        |
| Width                          | 175 mm        |
| Height                         | 175 mm        |
| Box size                       | LB5           |
| Polarity                       | ETN 0         |
| Terminal Type                  | EN taper post |
| Hold Down                      | B13           |
| Weights (subject of variation) | 19.40 kg      |