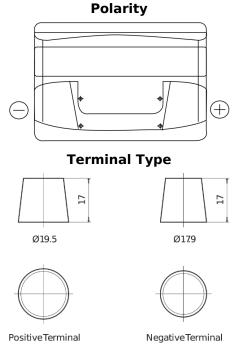

## **Technica TB802**

| Part number                    | TB802         |
|--------------------------------|---------------|
| Technology                     | Flooded       |
| EAN/GTIN                       | 3661024054652 |
| Voltage                        | 12 V          |
| Capacity                       | 80.0 Ah       |
| CCA                            | 700 A         |
| Length                         | 315 mm        |
| Width                          | 175 mm        |
| Height                         | 175 mm        |
| Box size                       | LB4           |
| Polarity                       | ETN 0         |
| Terminal Type                  | EN taper post |
| Hold Down                      | B13           |
| Weights (subject of variation) | 17.80 kg      |