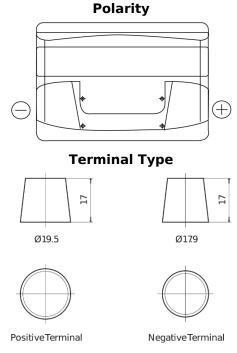

## **Technica TB800**

| Part number                    | TB800         |
|--------------------------------|---------------|
| Technology                     | Flooded       |
| EAN/GTIN                       | 3661024056465 |
| Voltage                        | 12 V          |
| Capacity                       | 80.0 Ah       |
| CCA                            | 640 A         |
| Length                         | 315 mm        |
| Width                          | 175 mm        |
| Height                         | 190 mm        |
| Box size                       | L04           |
| Polarity                       | ETN 0         |
| Terminal Type                  | EN taper post |
| Hold Down                      | B13           |
| Weights (subject of variation) | 19.00 kg      |