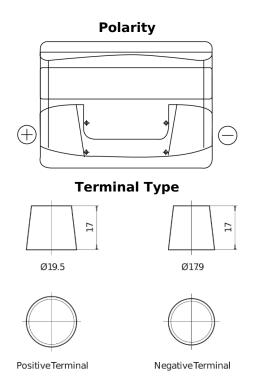

## Plus CB621

| Part number                    | CB621         |
|--------------------------------|---------------|
| Technology                     | Flooded       |
| EAN/GTIN                       | 3661024014540 |
| Voltage                        | 12 V          |
| Capacity                       | 62.0 Ah       |
| CCA                            | 540 A         |
| Length                         | 242 mm        |
| Width                          | 175 mm        |
| Height                         | 190 mm        |
| Box size                       | L02           |
| Polarity                       | ETN 1         |
| Terminal Type                  | EN taper post |
| Hold Down                      | B13           |
| Weights (subject of variation) | 14.20 kg      |