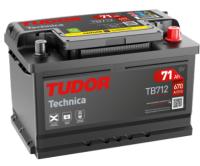

## **Technica TB712**

| Part number                    | TB712         |
|--------------------------------|---------------|
| Technology                     | Flooded       |
| EAN/GTIN                       | 3661024054645 |
| Voltage                        | 12 V          |
| Capacity                       | 71.0 Ah       |
| CCA                            | 670 A         |
| Length                         | 278 mm        |
| Width                          | 175 mm        |
| Height                         | 175 mm        |
| Box size                       | LB3           |
| Polarity                       | ETN 0         |
| Terminal Type                  | EN taper post |
| Hold Down                      | B13           |
| Weights (subject of variation) | 15.30 kg      |