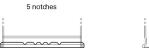

## **Technica TB712**

| Part number                    | TB712         |
|--------------------------------|---------------|
| Technology                     | Flooded       |
| EAN/GTIN                       | 3661024054645 |
| Voltage                        | 12 V          |
| Capacity                       | 71.0 Ah       |
| CCA                            | 670 A         |
| Length                         | 278 mm        |
| Width                          | 175 mm        |
| Height                         | 175 mm        |
| Box size                       | LB3           |
| Polarity                       | ETN 0         |
| Terminal Type                  | EN taper post |
| Hold Down                      | B13           |
| Weights (subject of variation) | 15.30 kg      |

## **Hold Down**

Design, features and specifications are subject to change without notice. We disclaim any representation or warranty, express or implied, concerning the data or recommendations, and in no event shall be liable for any loss or damage claimed to have arisen as a result. Some products may not be available in your local market.