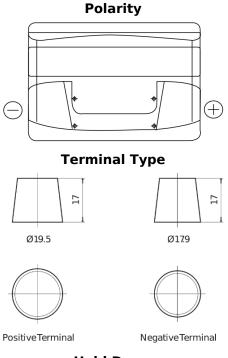

## **Technica TB712**

| Part number                    | TB712         |
|--------------------------------|---------------|
| Technology                     | Flooded       |
| EAN/GTIN                       | 3661024054645 |
| Voltage                        | 12 V          |
| Capacity                       | 71.0 Ah       |
| CCA                            | 670 A         |
| Length                         | 278 mm        |
| Width                          | 175 mm        |
| Height                         | 175 mm        |
| Box size                       | LB3           |
| Polarity                       | ETN 0         |
| Terminal Type                  | EN taper post |
| Hold Down                      | B13           |
| Weights (subject of variation) | 15.30 kg      |