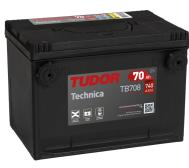

## **Technica TB708**

| Dart number         | TD700           |
|---------------------|-----------------|
| Part number         | TB708           |
| Technology          | Flooded         |
| EAN/GTIN            | 3661024057165   |
| Voltage             | 12 V            |
| Capacity            | 70.0 Ah         |
| CCA                 | 740 A           |
| Length              | 260 mm          |
| Width               | 180 mm          |
| Height              | 186 mm          |
| Box size            | G78             |
| Polarity            | ETN 1           |
| Terminal Type       | SAE S 3/8" side |
|                     | Terminal        |
| Hold Down           | B7              |
| Weights (subject of | 16.70 kg        |
| variation)          |                 |