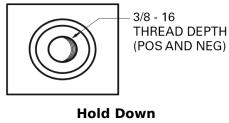

## **Technica TB708**

| Dart number         | TD700           |
|---------------------|-----------------|
| Part number         | TB708           |
| Technology          | Flooded         |
| EAN/GTIN            | 3661024057165   |
| Voltage             | 12 V            |
| Capacity            | 70.0 Ah         |
| CCA                 | 740 A           |
| Length              | 260 mm          |
| Width               | 180 mm          |
| Height              | 186 mm          |
| Box size            | G78             |
| Polarity            | ETN 1           |
| Terminal Type       | SAE S 3/8" side |
|                     | Terminal        |
| Hold Down           | B7              |
| Weights (subject of | 16.70 kg        |
| variation)          |                 |