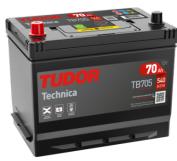

## **Technica TB705**

| Part number                    | TB705         |
|--------------------------------|---------------|
| Technology                     | Flooded       |
| EAN/GTIN                       | 3661024054447 |
| Voltage                        | 12 V          |
| Capacity                       | 70.0 Ah       |
| CCA                            | 540 A         |
| Length                         | 270 mm        |
| Width                          | 173 mm        |
| Height                         | 222 mm        |
| Box size                       | D26           |
| Polarity                       | ETN 1         |
| Terminal Type                  | EN taper post |
| Hold Down                      | Korean B1+B6  |
| Weights (subject of variation) | 16.10 kg      |