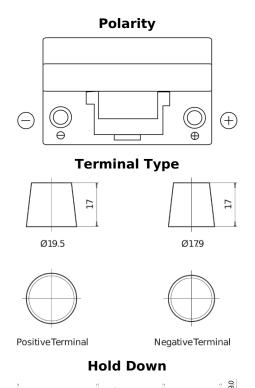

## **Technica TB704**

loss or damage claimed to have arisen as a result. Some products may not be available in your local market.

| Part number                    | TB704         |
|--------------------------------|---------------|
| Technology                     | Flooded       |
| EAN/GTIN                       | 3661024054430 |
| Voltage                        | 12 V          |
| Capacity                       | 70.0 Ah       |
| CCA                            | 540 A         |
| Length                         | 270 mm        |
| Width                          | 173 mm        |
| Height                         | 222 mm        |
| Box size                       | D26           |
| Polarity                       | ETN 0         |
| Terminal Type                  | EN taper post |
| Hold Down                      | Korean B1+B6  |
| Weights (subject of variation) | 16.10 kg      |