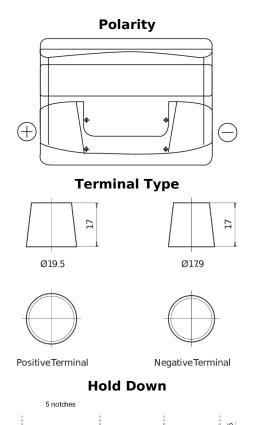

## **Technica TB621**

| Part number                    | TB621         |
|--------------------------------|---------------|
| Technology                     | Flooded       |
| EAN/GTIN                       | 3661024054546 |
| Voltage                        | 12 V          |
| Capacity                       | 62.0 Ah       |
| CCA                            | 540 A         |
| Length                         | 242 mm        |
| Width                          | 175 mm        |
| Height                         | 190 mm        |
| Box size                       | L02           |
| Polarity                       | ETN 1         |
| Terminal Type                  | EN taper post |
| Hold Down                      | B13           |
| Weights (subject of variation) | 14.20 kg      |