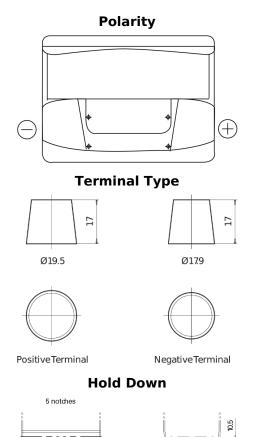

## **Technica TB620**

| Part number                    | TB620         |
|--------------------------------|---------------|
| Technology                     | Flooded       |
| EAN/GTIN                       | 3661024054539 |
| Voltage                        | 12 V          |
| Capacity                       | 62.0 Ah       |
| CCA                            | 540 A         |
| Length                         | 242 mm        |
| Width                          | 175 mm        |
| Height                         | 190 mm        |
| Box size                       | L02           |
| Polarity                       | ETN 0         |
| Terminal Type                  | EN taper post |
| Hold Down                      | B13           |
| Weights (subject of variation) | 14.20 kg      |