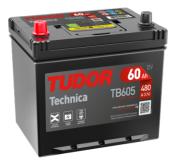

## **Technica TB605**

| Part number                    | TB605         |
|--------------------------------|---------------|
| Technology                     | Flooded       |
| EAN/GTIN                       | 3661024054423 |
| Voltage                        | 12 V          |
| Capacity                       | 60.0 Ah       |
| CCA                            | 480 A         |
| Length                         | 230 mm        |
| Width                          | 173 mm        |
| Height                         | 222 mm        |
| Box size                       | D23           |
| Polarity                       | ETN 1         |
| Terminal Type                  | EN taper post |
| Hold Down                      | Korean B1     |
| Weights (subject of variation) | 14.60 kg      |

## 

**Hold Down** 

NegativeTerminal

PositiveTerminal

Design, features and specifications are subject to change without notice. We disclaim any representation or warranty, express or implied, concerning the data or recommendations, and in no event shall be liable for any loss or damage claimed to have arisen as a result. Some products may not be available in your local market.