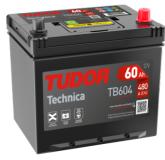

## **Technica TB604**

| Part number                    | TB604         |
|--------------------------------|---------------|
| Technology                     | Flooded       |
| EAN/GTIN                       | 3661024054416 |
| Voltage                        | 12 V          |
| Capacity                       | 60.0 Ah       |
| CCA                            | 480 A         |
| Length                         | 230 mm        |
| Width                          | 173 mm        |
| Height                         | 222 mm        |
| Box size                       | D23           |
| Polarity                       | ETN 0         |
| Terminal Type                  | EN taper post |
| Hold Down                      | Korean B1     |
| Weights (subject of variation) | 14.60 kg      |