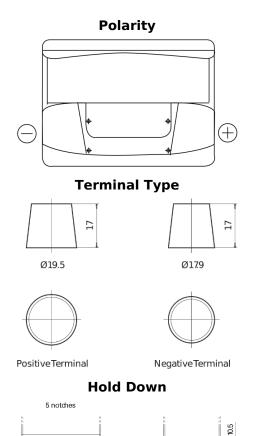

## Plus CB620

| Part number                    | CB620         |
|--------------------------------|---------------|
| Technology                     | Flooded       |
| EAN/GTIN                       | 3661024014533 |
| Voltage                        | 12 V          |
| Capacity                       | 62.0 Ah       |
| CCA                            | 540 A         |
| Length                         | 242 mm        |
| Width                          | 175 mm        |
| Height                         | 190 mm        |
| Box size                       | L02           |
| Polarity                       | ETN 0         |
| Terminal Type                  | EN taper post |
| Hold Down                      | B13           |
| Weights (subject of variation) | 14.20 kg      |