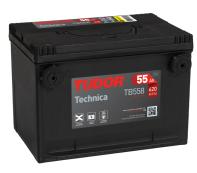

## **Technica TB558**

| Part number                    | TB558                       |
|--------------------------------|-----------------------------|
| Technology                     | Flooded                     |
| EAN/GTIN                       | 3661024057158               |
| Voltage                        | 12 V                        |
| Capacity                       | 55.0 Ah                     |
| CCA                            | 620 A                       |
| Length                         | 230 mm                      |
| Width                          | 180 mm                      |
| Height                         | 186 mm                      |
| Box size                       | G75                         |
| Polarity                       | ETN 1                       |
| Terminal Type                  | SAE S 3/8" side<br>Terminal |
| Hold Down                      | В7                          |
| Weights (subject of variation) | 14.20 kg                    |