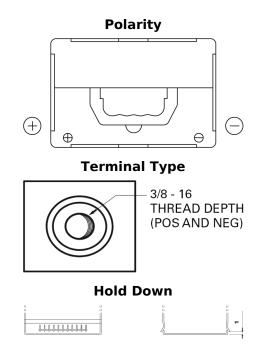

## **Technica TB558**

| Part number                    | TB558                       |
|--------------------------------|-----------------------------|
| Technology                     | Flooded                     |
| EAN/GTIN                       | 3661024057158               |
| Voltage                        | 12 V                        |
| Capacity                       | 55.0 Ah                     |
| CCA                            | 620 A                       |
| Length                         | 230 mm                      |
| Width                          | 180 mm                      |
| Height                         | 186 mm                      |
| Box size                       | G75                         |
| Polarity                       | ETN 1                       |
| Terminal Type                  | SAE S 3/8" side<br>Terminal |
| Hold Down                      | В7                          |
| Weights (subject of variation) | 14.20 kg                    |