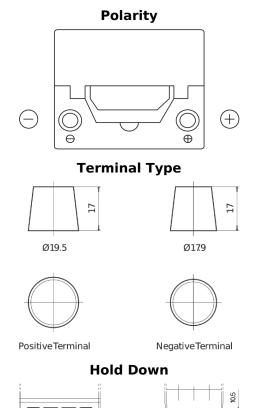

## **Technica TB504**

| Part number                    | TB504         |
|--------------------------------|---------------|
| Technology                     | Flooded       |
| EAN/GTIN                       | 3661024054409 |
| Voltage                        | 12 V          |
| Capacity                       | 50.0 Ah       |
| CCA                            | 360 A         |
| Length                         | 200 mm        |
| Width                          | 173 mm        |
| Height                         | 222 mm        |
| Box size                       | D20           |
| Polarity                       | ETN 0         |
| Terminal Type                  | EN taper post |
| Hold Down                      | Korean B1     |
| Weights (subject of variation) | 12.90 kg      |