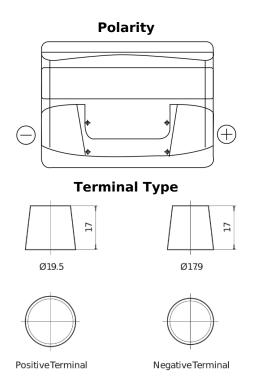

## **Technica TB500**

| Part number                    | TB500         |
|--------------------------------|---------------|
| Technology                     | Flooded       |
| EAN/GTIN                       | 3661024054515 |
| Voltage                        | 12 V          |
| Capacity                       | 50.0 Ah       |
| CCA                            | 450 A         |
| Length                         | 207 mm        |
| Width                          | 175 mm        |
| Height                         | 190 mm        |
| Box size                       | L01           |
| Polarity                       | ETN 0         |
| Terminal Type                  | EN taper post |
| Hold Down                      | B13           |
| Weights (subject of variation) | 12.20 kg      |