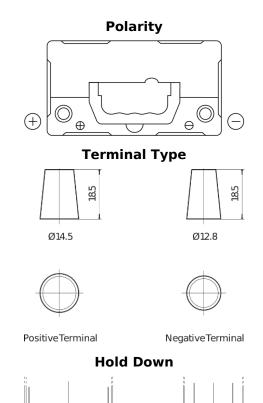

## **Technica TB457**

| Part number                    | TB457          |
|--------------------------------|----------------|
| Technology                     | Flooded        |
| EAN/GTIN                       | 3661024054362  |
| Voltage                        | 12 V           |
| Capacity                       | 45.0 Ah        |
| CCA                            | 330 A          |
| Length                         | 237 mm         |
| Width                          | 127 mm         |
| Height                         | 227 mm         |
| Box size                       | B24            |
| Polarity                       | ETN 1          |
| Terminal Type                  | JIS taper post |
| Hold Down                      | В0             |
| Weights (subject of variation) | 11.40 kg       |