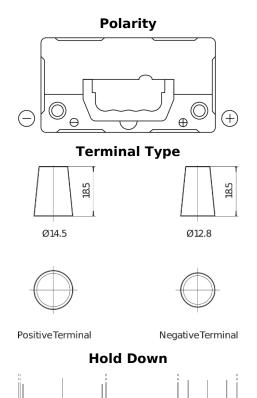

## **Technica TB456**

| Part number                    | TB456          |
|--------------------------------|----------------|
| Technology                     | Flooded        |
| EAN/GTIN                       | 3661024054355  |
| Voltage                        | 12 V           |
| Capacity                       | 45.0 Ah        |
| CCA                            | 330 A          |
| Length                         | 237 mm         |
| Width                          | 127 mm         |
| Height                         | 227 mm         |
| Box size                       | B24            |
| Polarity                       | ETN 0          |
| Terminal Type                  | JIS taper post |
| Hold Down                      | В0             |
| Weights (subject of variation) | 11.40 kg       |