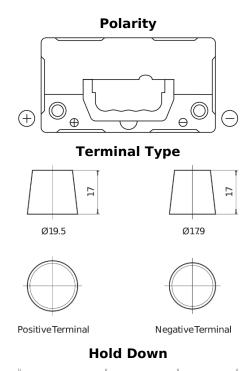

## **Technica TB455**

| Part number                    | TB455         |
|--------------------------------|---------------|
| Technology                     | Flooded       |
| EAN/GTIN                       | 3661024054386 |
| Voltage                        | 12 V          |
| Capacity                       | 45.0 Ah       |
| CCA                            | 330 A         |
| Length                         | 237 mm        |
| Width                          | 127 mm        |
| Height                         | 227 mm        |
| Box size                       | B24           |
| Polarity                       | ETN 1         |
| Terminal Type                  | EN taper post |
| Hold Down                      | В0            |
| Weights (subject of variation) | 11.40 kg      |