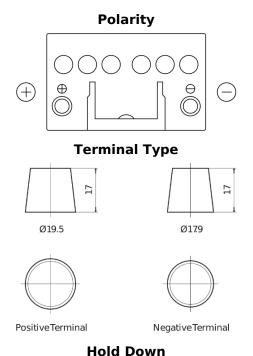

## **Technica TB451**

| Part number                    | TB451         |
|--------------------------------|---------------|
| Technology                     | Flooded       |
| EAN/GTIN                       | 3661024054485 |
| Voltage                        | 12 V          |
| Capacity                       | 45.0 Ah       |
| CCA                            | 330 A         |
| Length                         | 220 mm        |
| Width                          | 135 mm        |
| Height                         | 225 mm        |
| Box size                       | E02           |
| Polarity                       | ETN 1         |
| Terminal Type                  | EN taper post |
| Hold Down                      | B1            |
| Weights (subject of variation) | 12.50 kg      |