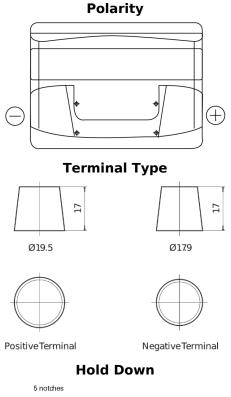

## **Technica TB442**

| Part number                    | TB442         |
|--------------------------------|---------------|
| Technology                     | Flooded       |
| EAN/GTIN                       | 3661024054607 |
| Voltage                        | 12 V          |
| Capacity                       | 44.0 Ah       |
| CCA                            | 420 A         |
| Length                         | 207 mm        |
| Width                          | 175 mm        |
| Height                         | 175 mm        |
| Box size                       | LB1           |
| Polarity                       | ETN 0         |
| Terminal Type                  | EN taper post |
| Hold Down                      | B13           |
| Weights (subject of variation) | 10.60 kg      |