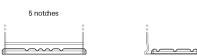

## **Technica TB442**

| Part number                    | TB442         |
|--------------------------------|---------------|
| Technology                     | Flooded       |
| EAN/GTIN                       | 3661024054607 |
| Voltage                        | 12 V          |
| Capacity                       | 44.0 Ah       |
| CCA                            | 420 A         |
| Length                         | 207 mm        |
| Width                          | 175 mm        |
| Height                         | 175 mm        |
| Box size                       | LB1           |
| Polarity                       | ETN 0         |
| Terminal Type                  | EN taper post |
| Hold Down                      | B13           |
| Weights (subject of variation) | 10.60 kg      |