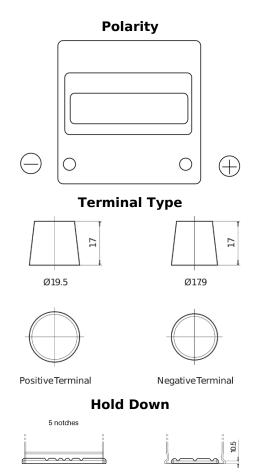

## **Technica TB440**

| Part number                    | TB440         |
|--------------------------------|---------------|
| Technology                     | Flooded       |
| EAN/GTIN                       | 3661024054508 |
| Voltage                        | 12 V          |
| Capacity                       | 44.0 Ah       |
| CCA                            | 400 A         |
| Length                         | 175 mm        |
| Width                          | 175 mm        |
| Height                         | 190 mm        |
| Box size                       | L00           |
| Polarity                       | ETN 0         |
| Terminal Type                  | EN taper post |
| Hold Down                      | B13           |
| Weights (subject of variation) | 10.70 kg      |