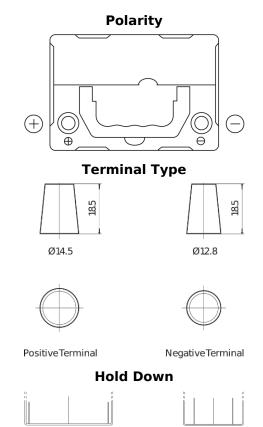

## **Technica TB357**

| Part number                    | TB357          |
|--------------------------------|----------------|
| Technology                     | Flooded        |
| EAN/GTIN                       | 3661024054348  |
| Voltage                        | 12 V           |
| Capacity                       | 35.0 Ah        |
| CCA                            | 240 A          |
| Length                         | 187 mm         |
| Width                          | 127 mm         |
| Height                         | 220 mm         |
| Box size                       | B19            |
| Polarity                       | ETN 1          |
| Terminal Type                  | JIS taper post |
| Hold Down                      | В0             |
| Weights (subject of variation) | 8.90 kg        |