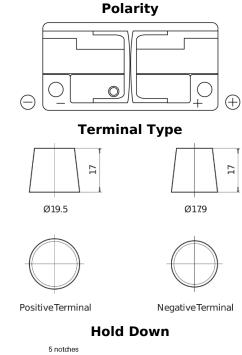

## **Technica TB1100**

| Part number                    | TB1100        |
|--------------------------------|---------------|
| Technology                     | Flooded       |
| EAN/GTIN                       | 3661024056236 |
| Voltage                        | 12 V          |
| Capacity                       | 110.0 Ah      |
| CCA                            | 850 A         |
| Length                         | 392 mm        |
| Width                          | 175 mm        |
| Height                         | 190 mm        |
| Box size                       | L06           |
| Polarity                       | ETN 0         |
| Terminal Type                  | EN taper post |
| Hold Down                      | B13           |
| Weights (subject of variation) | 26.30 kg      |