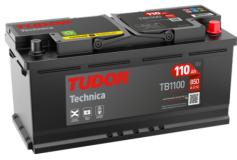

## **Technica TB1100**

| Part number                    | TB1100        |
|--------------------------------|---------------|
| Technology                     | Flooded       |
| EAN/GTIN                       | 3661024056236 |
| Voltage                        | 12 V          |
| Capacity                       | 110.0 Ah      |
| CCA                            | 850 A         |
| Length                         | 392 mm        |
| Width                          | 175 mm        |
| Height                         | 190 mm        |
| Box size                       | L06           |
| Polarity                       | ETN 0         |
| Terminal Type                  | EN taper post |
| Hold Down                      | B13           |
| Weights (subject of variation) | 26.30 kg      |