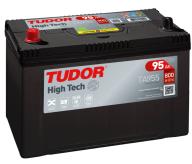

## **High-Tech TA955**

| Part number                    | TA955         |
|--------------------------------|---------------|
| Technology                     | Flooded       |
| EAN/GTIN                       | 3661024054195 |
| Voltage                        | 12 V          |
| Capacity                       | 95.0 Ah       |
| CCA                            | 800 A         |
| Length                         | 306 mm        |
| Width                          | 173 mm        |
| Height                         | 222 mm        |
| Box size                       | D31           |
| Polarity                       | ETN 1         |
| Terminal Type                  | EN taper post |
| Hold Down                      | Korean B1     |
| Weights (subject of variation) | 21.40 kg      |