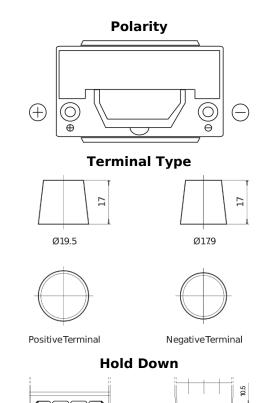

## **High-Tech TA955**

| Part number                    | TA955         |
|--------------------------------|---------------|
| Technology                     | Flooded       |
| EAN/GTIN                       | 3661024054195 |
| Voltage                        | 12 V          |
| Capacity                       | 95.0 Ah       |
| CCA                            | 800 A         |
| Length                         | 306 mm        |
| Width                          | 173 mm        |
| Height                         | 222 mm        |
| Box size                       | D31           |
| Polarity                       | ETN 1         |
| Terminal Type                  | EN taper post |
| Hold Down                      | Korean B1     |
| Weights (subject of variation) | 21.40 kg      |