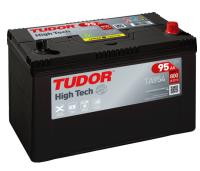

## **High-Tech TA954**

| Part number                    | TA954         |
|--------------------------------|---------------|
| Technology                     | Flooded       |
| EAN/GTIN                       | 3661024054188 |
| Voltage                        | 12 V          |
| Capacity                       | 95.0 Ah       |
| CCA                            | 800 A         |
| Length                         | 306 mm        |
| Width                          | 173 mm        |
| Height                         | 222 mm        |
| Box size                       | D31           |
| Polarity                       | ETN 0         |
| Terminal Type                  | EN taper post |
| Hold Down                      | Korean B1     |
| Weights (subject of variation) | 21.40 kg      |