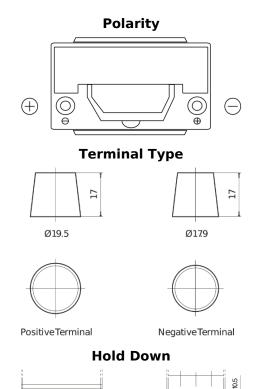

## **High-Tech TA954**

| Part number                    | TA954         |
|--------------------------------|---------------|
| Technology                     | Flooded       |
| EAN/GTIN                       | 3661024054188 |
| Voltage                        | 12 V          |
| Capacity                       | 95.0 Ah       |
| CCA                            | 800 A         |
| Length                         | 306 mm        |
| Width                          | 173 mm        |
| Height                         | 222 mm        |
| Box size                       | D31           |
| Polarity                       | ETN 0         |
| Terminal Type                  | EN taper post |
| Hold Down                      | Korean B1     |
| Weights (subject of variation) | 21.40 kg      |