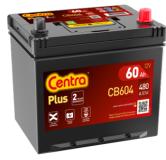

## Plus CB604

| Part number                    | CB604         |
|--------------------------------|---------------|
| Technology                     | Flooded       |
| EAN/GTIN                       | 3661024014410 |
| Voltage                        | 12 V          |
| Capacity                       | 60.0 Ah       |
| CCA                            | 480 A         |
| Length                         | 230 mm        |
| Width                          | 173 mm        |
| Height                         | 222 mm        |
| Box size                       | D23           |
| Polarity                       | ETN 0         |
| Terminal Type                  | EN taper post |
| Hold Down                      | Korean B1     |
| Weights (subject of variation) | 14.60 kg      |