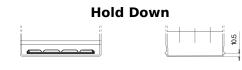

## Plus CB604

| Part number                    | CB604         |
|--------------------------------|---------------|
| Technology                     | Flooded       |
| EAN/GTIN                       | 3661024014410 |
| Voltage                        | 12 V          |
| Capacity                       | 60.0 Ah       |
| CCA                            | 480 A         |
| Length                         | 230 mm        |
| Width                          | 173 mm        |
| Height                         | 222 mm        |
| Box size                       | D23           |
| Polarity                       | ETN 0         |
| Terminal Type                  | EN taper post |
| Hold Down                      | Korean B1     |
| Weights (subject of variation) | 14.60 kg      |