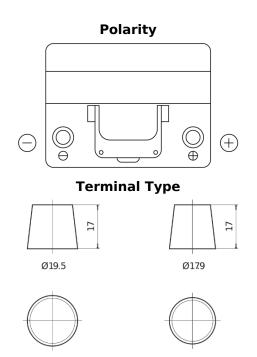

## Plus CB604

| Part number                    | CB604         |
|--------------------------------|---------------|
| Technology                     | Flooded       |
| EAN/GTIN                       | 3661024014410 |
| Voltage                        | 12 V          |
| Capacity                       | 60.0 Ah       |
| CCA                            | 480 A         |
| Length                         | 230 mm        |
| Width                          | 173 mm        |
| Height                         | 222 mm        |
| Box size                       | D23           |
| Polarity                       | ETN 0         |
| Terminal Type                  | EN taper post |
| Hold Down                      | Korean B1     |
| Weights (subject of variation) | 14.60 kg      |

NegativeTerminal

PositiveTerminal

Design, features and specifications are subject to change without notice. We disclaim any representation or warranty, express or implied, concerning the data or recommendations, and in no event shall be liable for any loss or damage claimed to have arisen as a result. Some products may not be available in your local market.