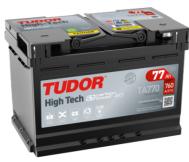

## **High-Tech TA770**

| Part number                    | TA770         |
|--------------------------------|---------------|
| Technology                     | Flooded       |
| EAN/GTIN                       | 3661024054249 |
| Voltage                        | 12 V          |
| Capacity                       | 77.0 Ah       |
| CCA                            | 760 A         |
| Length                         | 278 mm        |
| Width                          | 175 mm        |
| Height                         | 190 mm        |
| Box size                       | L03           |
| Polarity                       | ETN 0         |
| Terminal Type                  | EN taper post |
| Hold Down                      | B13           |
| Weights (subject of variation) | 17.50 kg      |