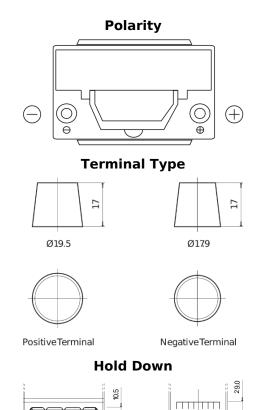

## **High-Tech TA754**

| Part number                    | TA754         |
|--------------------------------|---------------|
| Technology                     | Flooded       |
| EAN/GTIN                       | 3661024054164 |
| Voltage                        | 12 V          |
| Capacity                       | 75.0 Ah       |
| CCA                            | 630 A         |
| Length                         | 270 mm        |
| Width                          | 173 mm        |
| Height                         | 222 mm        |
| Box size                       | D26           |
| Polarity                       | ETN 0         |
| Terminal Type                  | EN taper post |
| Hold Down                      | Korean B1+B6  |
| Weights (subject of variation) | 17.40 kg      |