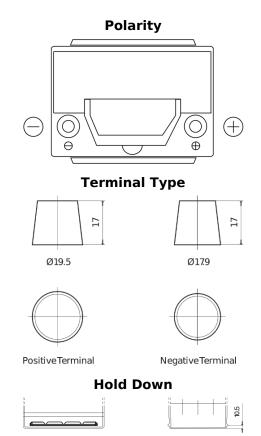

## **High-Tech TA654**

| Part number                    | TA654         |
|--------------------------------|---------------|
| Technology                     | Flooded       |
| EAN/GTIN                       | 3661024054140 |
| Voltage                        | 12 V          |
| Capacity                       | 65.0 Ah       |
| CCA                            | 580 A         |
| Length                         | 230 mm        |
| Width                          | 173 mm        |
| Height                         | 222 mm        |
| Box size                       | D23           |
| Polarity                       | ETN 0         |
| Terminal Type                  | EN taper post |
| Hold Down                      | Korean B1     |
| Weights (subject of variation) | 16.00 kg      |