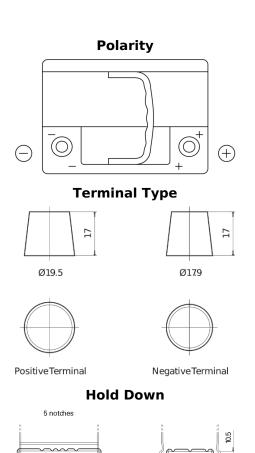

## **High-Tech TA640**

| Part number                    | TA640         |
|--------------------------------|---------------|
| Technology                     | Flooded       |
| EAN/GTIN                       | 3661024054225 |
| Voltage                        | 12 V          |
| Capacity                       | 64.0 Ah       |
| CCA                            | 640 A         |
| Length                         | 242 mm        |
| Width                          | 175 mm        |
| Height                         | 190 mm        |
| Box size                       | L02           |
| Polarity                       | ETN 0         |
| Terminal Type                  | EN taper post |
| Hold Down                      | B13           |
| Weights (subject of variation) | 14.90 kg      |
|                                |               |