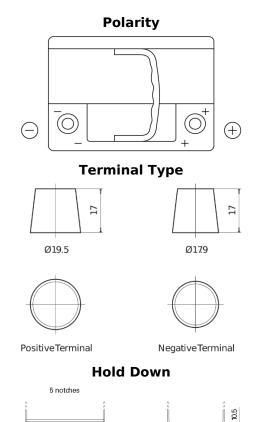

## **High-Tech TA612**

| Part number                    | TA612         |
|--------------------------------|---------------|
| Technology                     | Flooded       |
| EAN/GTIN                       | 3661024054270 |
| Voltage                        | 12 V          |
| Capacity                       | 61.0 Ah       |
| CCA                            | 600 A         |
| Length                         | 242 mm        |
| Width                          | 175 mm        |
| Height                         | 175 mm        |
| Box size                       | LB2           |
| Polarity                       | ETN 0         |
| Terminal Type                  | EN taper post |
| Hold Down                      | B13           |
| Weights (subject of variation) | 14.00 kg      |