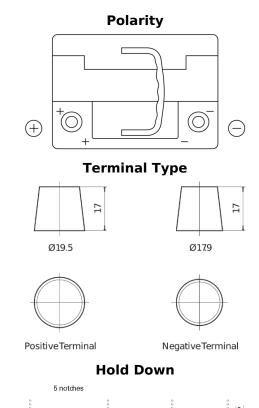

## High-Tech TA601

| Part number                    | TA601         |
|--------------------------------|---------------|
| Technology                     | Flooded       |
| EAN/GTIN                       | 3661024054232 |
| Voltage                        | 12 V          |
| Capacity                       | 60.0 Ah       |
| CCA                            | 600 A         |
| Length                         | 242 mm        |
| Width                          | 175 mm        |
| Height                         | 190 mm        |
| Box size                       | L02           |
| Polarity                       | ETN 1         |
| Terminal Type                  | EN taper post |
| Hold Down                      | B13           |
| Weights (subject of variation) | 15.00 kg      |