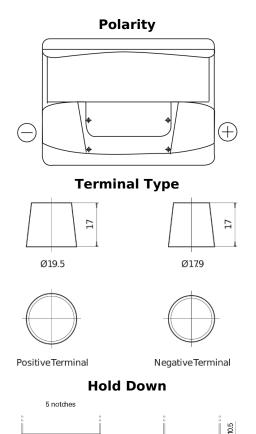

## Plus CB602

| Part number                    | CB602         |
|--------------------------------|---------------|
| Technology                     | Flooded       |
| EAN/GTIN                       | 3661024014632 |
| Voltage                        | 12 V          |
| Capacity                       | 60.0 Ah       |
| CCA                            | 540 A         |
| Length                         | 242 mm        |
| Width                          | 175 mm        |
| Height                         | 175 mm        |
| Box size                       | LB2           |
| Polarity                       | ETN 0         |
| Terminal Type                  | EN taper post |
| Hold Down                      | B13           |
| Weights (subject of variation) | 12.90 kg      |