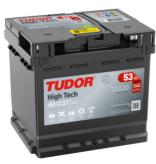

## **High-Tech TA530**

| Part number                    | TA530         |
|--------------------------------|---------------|
| Technology                     | Flooded       |
| EAN/GTIN                       | 3661024054201 |
| Voltage                        | 12 V          |
| Capacity                       | 53.0 Ah       |
| CCA                            | 540 A         |
| Length                         | 207 mm        |
| Width                          | 175 mm        |
| Height                         | 190 mm        |
| Box size                       | L01           |
| Polarity                       | ETN 0         |
| Terminal Type                  | EN taper post |
| Hold Down                      | B13           |
| Weights (subject of variation) | 12.70 kg      |