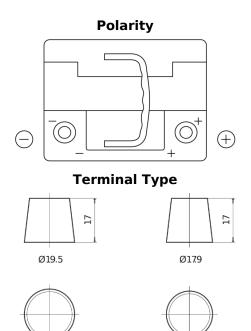

## **High-Tech TA530**

| Part number                    | TA530         |
|--------------------------------|---------------|
| Technology                     | Flooded       |
| EAN/GTIN                       | 3661024054201 |
| Voltage                        | 12 V          |
| Capacity                       | 53.0 Ah       |
| CCA                            | 540 A         |
| Length                         | 207 mm        |
| Width                          | 175 mm        |
| Height                         | 190 mm        |
| Box size                       | L01           |
| Polarity                       | ETN 0         |
| Terminal Type                  | EN taper post |
| Hold Down                      | B13           |
| Weights (subject of variation) | 12.70 kg      |

## **Hold Down**

NegativeTerminal

PositiveTerminal

Design, features and specifications are subject to change without notice. We disclaim any representation or warranty, express or implied, concerning the data or recommendations, and in no event shall be liable for any loss or damage claimed to have arisen as a result. Some products may not be available in your local market.