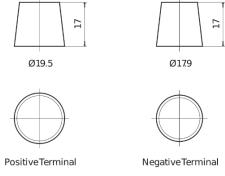

## **High-Tech TA472**

| Part number                    | TA472         |
|--------------------------------|---------------|
| Technology                     | Flooded       |
| EAN/GTIN                       | 3661024054263 |
| Voltage                        | 12 V          |
| Capacity                       | 47.0 Ah       |
| CCA                            | 450 A         |
| Length                         | 207 mm        |
| Width                          | 175 mm        |
| Height                         | 175 mm        |
| Box size                       | LB1           |
| Polarity                       | ETN 0         |
| Terminal Type                  | EN taper post |
| Hold Down                      | B13           |
| Weights (subject of variation) | 11.40 kg      |