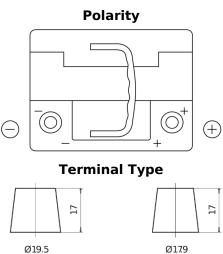

## **High-Tech TA472**

| Part number                    | TA472         |
|--------------------------------|---------------|
| Technology                     | Flooded       |
| EAN/GTIN                       | 3661024054263 |
| Voltage                        | 12 V          |
| Capacity                       | 47.0 Ah       |
| CCA                            | 450 A         |
| Length                         | 207 mm        |
| Width                          | 175 mm        |
| Height                         | 175 mm        |
| Box size                       | LB1           |
| Polarity                       | ETN 0         |
| Terminal Type                  | EN taper post |
| Hold Down                      | B13           |
| Weights (subject of variation) | 11.40 kg      |