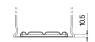

|
|--------------------------------|---------------|
| Technology                     | Flooded       |
| EAN/GTIN                       | 3661024054300 |
| Voltage                        | 12 V          |
| Capacity                       | 105.0 Ah      |
| CCA                            | 850 A         |
| Length                         | 315 mm        |
| Width                          | 175 mm        |
| Height                         | 205 mm        |
| Box size                       | LH4           |
| Polarity                       | ETN 0         |
| Terminal Type                  | EN taper post |
| Hold Down                      | B13           |
| Weights (subject of variation) | 23.10 kg      |

## Polarity Terminal Type Ø19.5 Ø179

## **Hold Down**



PositiveTerminal



**Negative**Terminal

Design, features and specifications are subject to change without notice. We disclaim any representation or warranty, express or implied, concerning the data or recommendations, and in no event shall be liable for any loss or damage claimed to have arisen as a result. Some products may not be available in your local market.