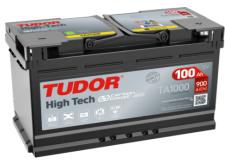

## **High-Tech TA1000**

| Part number                    | TA1000        |
|--------------------------------|---------------|
| Technology                     | Flooded       |
| EAN/GTIN                       | 3661024054256 |
| Voltage                        | 12 V          |
| Capacity                       | 100.0 Ah      |
| CCA                            | 900 A         |
| Length                         | 353 mm        |
| Width                          | 175 mm        |
| Height                         | 190 mm        |
| Box size                       | L05           |
| Polarity                       | ETN 0         |
| Terminal Type                  | EN taper post |
| Hold Down                      | B13           |
| Weights (subject of variation) | 22.60 kg      |