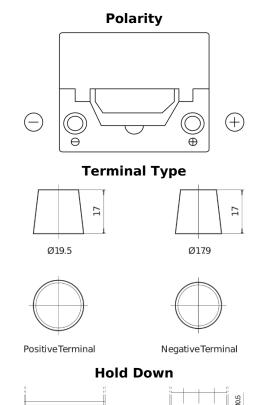

## Plus CB504

| Part number                    | CB504         |
|--------------------------------|---------------|
| Technology                     | Flooded       |
| EAN/GTIN                       | 3661024014403 |
| Voltage                        | 12 V          |
| Capacity                       | 50.0 Ah       |
| CCA                            | 360 A         |
| Length                         | 200 mm        |
| Width                          | 173 mm        |
| Height                         | 222 mm        |
| Box size                       | D20           |
| Polarity                       | ETN 0         |
| Terminal Type                  | EN taper post |
| Hold Down                      | Korean B1     |
| Weights (subject of variation) | 12.90 kg      |